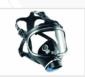

#### X-PLORE 6570

Mask body: Silicone Eyepiece: PC Clamping frame: Plastic

#### **X-PLORE 6570**

Mask body: Silicone Eyepiece: Triplex Clamping frame: Stainless Steel

#### **X-PLORE 6570**

Mask body: Silicone Eyepiece: PC Clamping frame: Stainless Steel