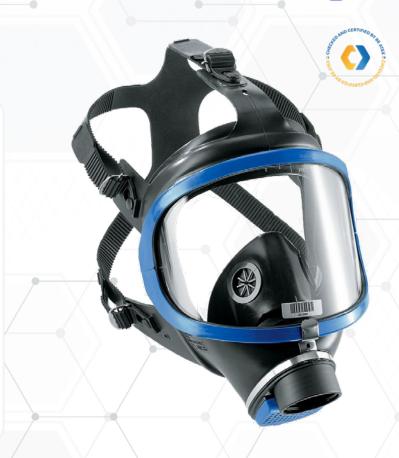

#### **BENEFITS:**

**Safety and comfort:** double-layer seal with threefold sealing edges provides reliable protection and is suitable for almost every face type. The mask body ensures a high level of comfort, even over a long period of time.

**Wide field of vision:** the 180° wide-angle lens guarantees a large, distortion-free field of vision, with an excellent peripheral view. You can choose between a shock-resistant polycarbonate lens or a scratch-proof Triplex glass visor, which is highly resistant to chemicals.

**Five-point head harness:** the comfortable five-point head harness ensures not only rapid donning and doffing of the mask, but is large enough not to exert pressure on the user's head.

**Efficient ventilation system:** the separate inner half mask prevents the lens from fogging and guarantees excellent vision.

**Versatile:** equipped with an Rd40 connection compliant with standard EN 148-1 for use with all Rd40 filters.