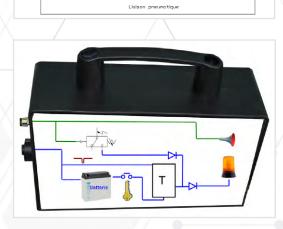

## **TECHNICAL DATA**

| Power supply          | 24V CC                                            |               |
|-----------------------|---------------------------------------------------|---------------|
| Battery               | 12V, 1.5 Ah                                       |               |
| Operating time        | 6 hrs in alarm                                    |               |
| Battery charge        | by control unit                                   |               |
| Audible alarms        | 94-104 dB                                         |               |
| Visual alarms         | 43                                                |               |
| ON/OFF                | Key switch                                        | $\rightarrow$ |
| Tubing                | 10m                                               |               |
| Operating temperature | -4°F to +131°F (-20 to +55°C) with heating option |               |
| Storage temperature   | +68°F to +140°F (-20 to +60°C)                    |               |
| Humidity              | 95% RH, non condensing                            |               |
| Housing               | Rubber                                            |               |
| Size                  | 11.8 x 8.6 x 8.6 (30 x 22 x 22 cm)                |               |
| Weight                | 8.8 lbs (4kg)                                     |               |
| Protection class      | IP44                                              |               |
| Connections           | Livré avec un câble de 10m                        |               |
| A A                   |                                                   |               |

24 VOLTS CC

(1) (E

e e e

16

0 0 0 0

6