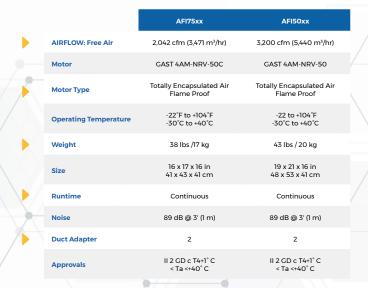

## **TECHNICAL DATA**

|                                  | AFI75xx            | AFI50xx            |
|----------------------------------|--------------------|--------------------|
| Air Pressure (PSIG)<br>Inlet Air | 80                 | 80                 |
| Air Consumption                  | 40 scfm / 68 m³/hr | 40 scfm / 68 m³/hr |
| Compressor Hp                    | 6.4 Hp             | 6.4 Hp             |
| Induction Ratio                  | 51:1               | 51:1               |