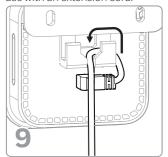

- 7) Make sure it fits into the inner frame of the bracket. 8) Tighten the screw on top and make sure the device
- is secured in the bracket.

- 9) To secure the USB wire vertically, wrap it around the hook in the back.
- 10) Secure the cable to the wall. If there is excess or loose wire, wrap and secure it to prevent a tripping or choking hazard. Installation complete.