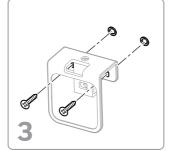

- 3) Secure the bracket on the wall using M4 x 35mm tapping screw.
- 4) Loosen the screw untill the block can be shaken, be careful not to remove the screw completely.

- 5) Insert USB cable into micro USB port.
- 6) Slide air monitor device into the bracket (make sure the screen is facing out and the button is facing up).

- 7) Make sure it fits into the inner frame of the bracket. 8) Tighten the screw on top and make sure the device
- is secured in the bracket.

- 9) To secure the USB wire vertically, wrap it around the hook in the back.
- 10) Secure the cable to the wall. If there is excess or loose wire, wrap and secure it to prevent a tripping or choking hazard. Installation complete.