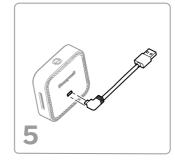

- 3) Secure the bracket on the wall using M4 x 35mm tapping screw.
- 4) Loosen the screw untill the block can be shaken, be careful not to remove the screw completely.

- 5) Insert USB cable into micro USB port.
- 6) Slide air monitor device into the bracket (make sure the screen is facing out and the button is facing up).