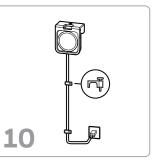

- 7) Make sure it fits into the inner frame of the bracket. 8) Tighten the screw on top and make sure the device
- is secured in the bracket.

- 9) To secure the USB wire vertically, wrap it around the hook in the back.
- 10) Secure the cable to the wall. If there is excess or loose wire, wrap and secure it to prevent a tripping or choking hazard. Installation complete.

**Strangulation HAZARD:** Children have STRANGLED in cords. Keep this cord out of reach of children (more than 3 ft (1m) away). Do not use with an extension cord.