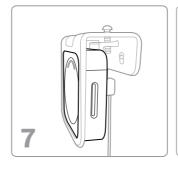

- 3) Secure the bracket on the wall using M4 x 35mm tapping screw.
- 4) Loosen the screw untill the block can be shaken, be careful not to remove the screw completely.

- 5) Insert USB cable into micro USB port.
- 6) Slide air monitor device into the bracket (make sure the screen is facing out and the button is facing up).

- 7) Make sure it fits into the inner frame of the bracket. 8) Tighten the screw on top and make sure the device
- is secured in the bracket.

- 9) To secure the USB wire vertically, wrap it around the hook in the back.
- 10) Secure the cable to the wall. If there is excess or loose wire, wrap and secure it to prevent a tripping or choking hazard. Installation complete.