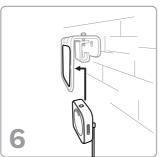

- 3) Secure the bracket on the wall using M4 x 35mm tapping screw.
- 4) Loosen the screw untill the block can be shaken, be careful not to remove the screw completely.

- 5) Insert USB cable into micro USB port.
- 6) Slide air monitor device into the bracket (make sure the screen is facing out and the button is facing up).