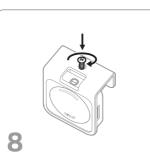

- 7) Make sure it fits into the inner frame of the bracket. 8) Tighten the screw on top and make sure the device
- is secured in the bracket.

- 9) To secure the USB wire vertically, wrap it around the hook in the back.
- 10) Secure the cable to the wall. If there is excess or loose wire, wrap and secure it to prevent a tripping or choking hazard. Installation complete.