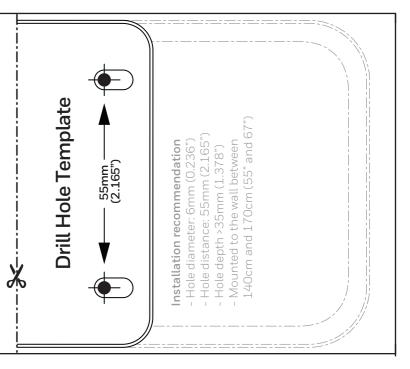

## **USER INSTRUCTIONS**

- 1) Drill 2 mounting holes on the wall. Recommended installation height: 1.4~1.7m from the ground. Recommended to the Drill Hole Template (Hole diameter: 6mm (0.236"). Hole distance: 55mm (2.165"); Hole depth >35mm (1.378").
- 2) Insert the plastic anchors into the wall.