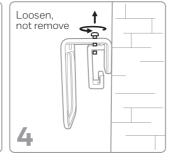

- 3) Secure the bracket on the wall using M4 x 35mm tapping screw.
- 4) Loosen the screw untill the block can be shaken, be careful not to remove the screw completely.

- 5) Insert USB cable into micro USB port.
- 6) Slide air monitor device into the bracket (make sure the screen is facing out and the button is facing up).