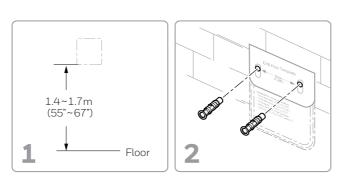

## **USER INSTRUCTIONS**

- 1) Drill 2 mounting holes on the wall. Recommended installation height: 1.4~1.7m from the ground. Recommended to the Drill Hole Template (Hole diameter: 6mm (0.236"). Hole distance: 55mm (2.165"); Hole depth >35mm (1.378").
- 2) Insert the plastic anchors into the wall.

- 3) Secure the bracket on the wall using M4 x 35mm tapping screw.
- 4) Loosen the screw untill the block can be shaken, be careful not to remove the screw completely.

- 5) Insert USB cable into micro USB port.
- 6) Slide air monitor device into the bracket (make sure the screen is facing out and the button is facing up).